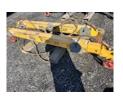

| Type:              | Lifting Beam (B30.20) |
|--------------------|-----------------------|
| Manufacturer:      | Caldwell              |
| Model Number:      | 32-10-8/14            |
| Capacity:          | 10 tons               |
| Net Weight:        | 460 lbs               |
| Rigging Attached : | Yes                   |
| Work Performed:    | Inspection            |
|                    |                       |

|         |                        | Signature                     | Date |                         |
|---------|------------------------|-------------------------------|------|-------------------------|
| In      | Inspection Information |                               |      |                         |
|         | 3.                     | Inspection Number             |      | 23040310MH              |
|         | 4.                     | Inspection Date               |      | 04/03/2023              |
|         | 5.                     | Inspection Type               |      | (Ann) Annual            |
| Lif     | fting                  | Equipment                     |      |                         |
|         | 6.                     | Lifting Equipment Description |      | Adjustable Lifting Beam |
|         | 7.                     | Lifting Equipment Dimensions  |      | 8 ft - 14 ft            |
|         | 8.                     | Identification Marking        |      | (SAT) Satisfactory      |
|         | 9.                     | Weight & Capacity marking     |      | (SAT) Satisfactory      |
|         | 10.                    | Manufacturer Plate            |      | (SAT) Satisfactory      |
|         | 11.                    | Structure                     |      | (SAT) Satisfactory      |
|         | 12.                    | Welds                         |      | (SAT) Satisfactory      |
|         | 13.                    | Lifting Eyes                  |      | (SAT) Satisfactory      |
|         | 14.                    | Locking Pins/Keeper Pins      |      | (SAT) Satisfactory      |
| Rigging |                        | Ō                             |      |                         |