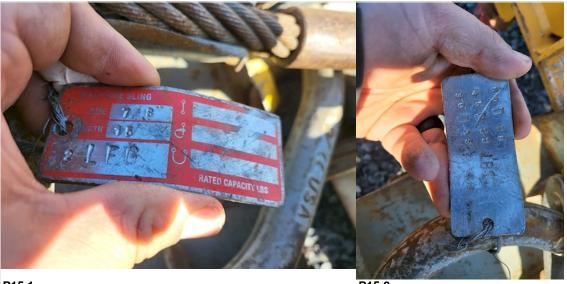

| 15. | Wire Rope Information |                  |                    | P15 |
|-----|-----------------------|------------------|--------------------|-----|
|     | Size                  | Overall Capacity | Number of Legs     |     |
|     | 7/8"                  | 13 ton           | 2                  |     |
| 16. | Wire Rope Condition   |                  | (SAT) Satisfactory |     |
| 17. | Ring Link Information |                  |                    |     |
|     | Size                  | Capacity         |                    |     |
|     |                       |                  |                    |     |
| 18. | Ring Link Condition   |                  | (SAT) Satisfactory |     |

## **Verification and Completion**

19. Inspector Name & Signature

20. Additional Inspection Notes

No visible deficiencies found at time of inspection

P15.1 P15.2