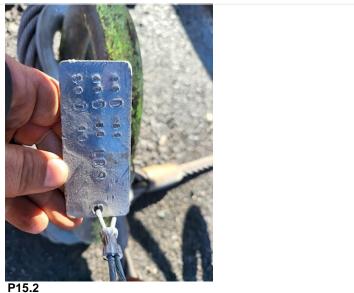

| 15.     | Wire Rope Information                    |                  |                    | P15 |
|---------|------------------------------------------|------------------|--------------------|-----|
|         | Size                                     | Overall Capacity | Number of Legs     |     |
|         | 1 3/8"                                   | 31 ton           | 2                  |     |
| 16.     | Wire Rope Condition                      |                  | (SAT) Satisfactory |     |
| 17.     | Ring Link Information                    |                  |                    |     |
|         | Size                                     | Capacity         |                    |     |
|         |                                          |                  |                    |     |
| • 18.   | Ring Link Condition                      |                  | (SAT) Satisfactory |     |
| Verific | ation and Completion                     |                  |                    |     |
| 19.     | A                                        |                  |                    |     |
| 20.     | Additional Inspection Notes              |                  |                    |     |
|         | No visible deficiencies found at time of | inspection       |                    |     |