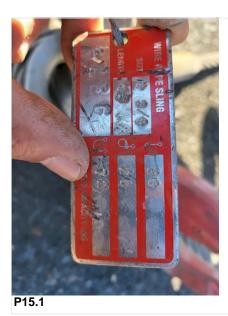

| 15.     | Wire Rope Information                    |                  |                    | P15 |
|---------|------------------------------------------|------------------|--------------------|-----|
|         | Size                                     | Overall Capacity | Number of Legs     |     |
|         | 1 3/8"                                   | 31 ton           | 2                  |     |
| 16.     | Wire Rope Condition                      |                  | (SAT) Satisfactory |     |
| 17.     | Ring Link Information                    |                  |                    |     |
|         | Size                                     | Capacity         |                    |     |
|         |                                          |                  |                    |     |
| • 18.   | Ring Link Condition                      |                  | (SAT) Satisfactory |     |
| Verific | ation and Completion                     |                  |                    |     |
| 19.     | A                                        |                  |                    |     |
| 20.     | Additional Inspection Notes              |                  |                    |     |
|         | No visible deficiencies found at time of | inspection       |                    |     |