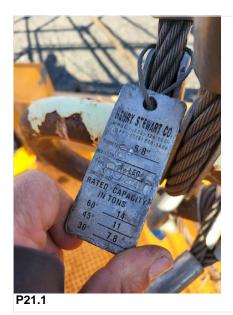

|    | 14.                                                 | Lifting Eyes                |                  |             | (SAT) Satisfactory |     |  |
|----|-----------------------------------------------------|-----------------------------|------------------|-------------|--------------------|-----|--|
|    | 15.                                                 | Lanyard Attachment Points   |                  |             | (SAT) Satisfactory |     |  |
|    | 16.                                                 | Toe Board & Mid Rail        |                  |             | (SAT) Satisfactory |     |  |
|    | 17.                                                 | Mesh Walling                |                  |             | (SAT) Satisfactory |     |  |
|    | 18.                                                 | Hand Signal Chart           |                  |             | (SAT) Satisfactory |     |  |
| Ri | ggin                                                | g                           |                  |             |                    | О   |  |
|    | 19.                                                 | Wire Rope Information       |                  |             |                    | P21 |  |
|    |                                                     | Size                        | Overall Capacity | Number of I | Legs               |     |  |
|    |                                                     | 5/8"                        | 14 ton           | 4           |                    |     |  |
|    | 20.                                                 | Wire Rope Condition         |                  |             | (SAT) Satisfactory |     |  |
|    | 21.                                                 | Shackle Information         |                  |             |                    |     |  |
|    |                                                     | Size                        | Capacity         | Number of   | Shackles           |     |  |
|    |                                                     | 5/8"                        | 3.25 ton         | 4           |                    |     |  |
|    | 22.                                                 | Shackle Condition           |                  |             | (SAT) Satisfactory |     |  |
|    | 23.                                                 | Ring Link Information       |                  |             |                    |     |  |
|    |                                                     | Size                        | Capacity         |             |                    |     |  |
|    |                                                     |                             |                  |             |                    |     |  |
|    | 24.                                                 | Ring Link Condition         |                  |             | (SAT) Satisfactory |     |  |
| Ve | rific                                               | ation and Completion        |                  |             |                    |     |  |
|    | 25.                                                 | Inspector Name & Signature  |                  |             |                    |     |  |
| •  | 26.                                                 | Additional Inspection Notes |                  |             |                    |     |  |
|    | No visible deficiencies found at time of inspection |                             |                  |             |                    |     |  |